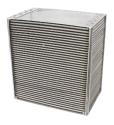

## NuCORE

NuCORE is the clear choice for value and performance in heat transfer products. ETP Thermal Dynamics offers this least-cost approach by replacing the core matrix (the part that cools) while retaining the original components. The result is a fully reliable "like-new" product at a fraction of the cost of new replacement.

NuCORE units feature an entirely new vacuum-brazed core matrix, free from welding, brazing or epoxy that characterizes "repaired" cores. NuCORE delivers a "like-new" component that brings you the same confidence and reliability that you would expect from factory part.