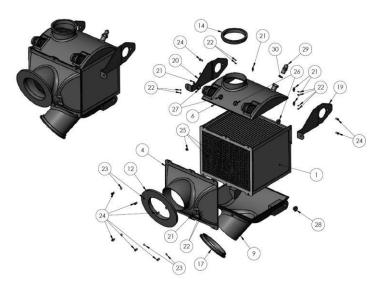

## NuCORE

NuCORE is the clear choice for value and performance in heat transfer products. ETP Thermal Dynamics offers this least-cost approach by replacing the core matrix (the part that cools) while retaining the original components. The result is a fully reliable "like-new" product at a fraction of the cost of new replacement.

NuCORE units feature an entirely new vacuum-brazed core matrix, free from welding, brazing or epoxy that characterizes "repaired" cores. NuCORE delivers a "like-new" component that brings you the same confidence and reliability that you would expect from factory part.

NuCore units are fitted on ALL commercial aircraft: Airbus, ATR, Boeing, Bombardier, Embraer & Fokker.