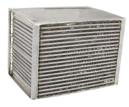

## NuCORE

NuCORE is the clear choice for value and performance in heat transfer products. ETP Thermal Dynamics offers this least-cost approach by replacing the core matrix (the part that cools) while retaining the original components. The result is a fully reliable "like-new" product at a fraction of the cost of new replacement.

NuCORE units feature an entirely new vacuum-brazed core matrix, free from welding, brazing or epoxy that characterizes "repaired" cores. NuCORE delivers a "like-new" component that brings you the same confidence and reliability that you would expect from factory part.