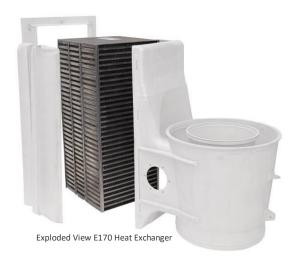

## NuCORE

NuCORE is the clear choice for value and performance in heat transfer products. ETP Thermal Dynamics offers this least-cost approach by replacing the core matrix (the part that cools) while retaining the original components. The result is a fully reliable "like-new" product at a fraction of the cost of new replacement.

NuCORE units feature an entirely new vacuum-brazed core matrix, free from welding, brazing or epoxy that characterizes "repaired" cores. NuCORE delivers a "like-new" component that brings you the same confidence and reliability that you would expect from factory part.